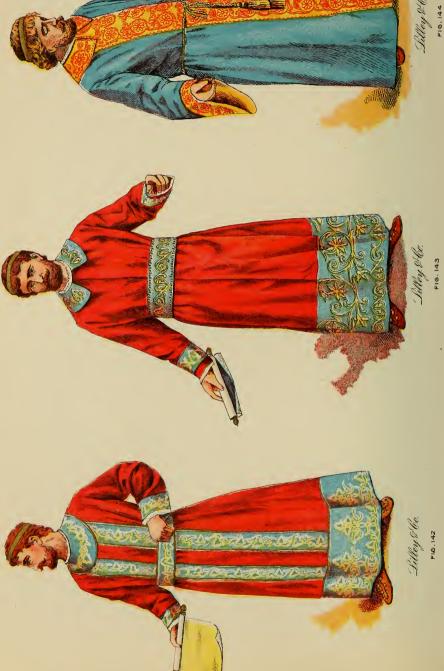

# OFFICERS' ROBES-Plate No. 1.

FIG. 51.

FIG. 50.

FIG. 52.

| 240 Robe, wool faced cashmere, full lined, trimmed with satin | 241 Robe, fine wool faced cashmere, trimmed with satin, full lined \$ 8.25 1134 Headdress, same material                            | 242 Robe, all-wool merino, trimmed with satin, full lined | 243 Robe, fine all-wool merino, trimmed with satin, full lined\$10 25 1135 Headdress, same material 2 65 1336 Sandals | 244 Robe, silk finished velvet, trim.  med with satin, full lined | fine silk finished vined with satin, full liess, same materials             | 246 Robe, brocade satin or cloth, trimmed with satin, full lined\$15 00 1136 Headdress, same material | 247 Robe, silk brocade, trimmed with 247 Robe, satin, full lined                         | 248 Robe, silk plush, trimmed with satin, full lined                                             |
|---------------------------------------------------------------|-------------------------------------------------------------------------------------------------------------------------------------|-----------------------------------------------------------|-----------------------------------------------------------------------------------------------------------------------|-------------------------------------------------------------------|-----------------------------------------------------------------------------|-------------------------------------------------------------------------------------------------------|------------------------------------------------------------------------------------------|--------------------------------------------------------------------------------------------------|
| 230 Robe, wool faced cashmere, full lined                     |                                                                                                                                     | 1336 Sandals 1 00 \$7 75                                  | 1126 Headdress, same material 1 35<br>1336 Sandals 1 00                                                               | 233 Robe, fine all-wool merino, full lined                        | Robe, silk finished velvet, full lined                                      | 235 Robe, fine silk finished velvet, full lined silk finished velvet.                                 | ess, same material                                                                       | 236 Robe, plush, full lined\$16 85 1127½ Headdress, same material 2 25 1336 Sandals 1 00         |
| 215 Robe, wool faced cashmere, no lining                      | 216 Robe, wool faced cashmere, half lined       4 25         1120 Headdress, same material       75         1336 Sandals       1 00 | 217 Robe, wool faced cashmere, full lined                 | cashmere, \$ 5.25 ial                                                                                                 | cashmere,                                                         | 220 Robe, all-wool merino, full lined.\$ 6 75 1121 Headdress, same material | ial                                                                                                   | 222 Robe, fine velvet, full lined\$12 80 1123 Headdress, same material 1 25 1336 Sandals | 223 Robe, of plush, full lined\$16 50<br>1124 Headdress, same material 2 00<br>1336 Sandals 1 00 |

"We make these goods precisely as illustrated."